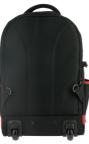

#### Description

The wheeled backpack for your tools will make it a breeze for you to transport them around!

You can either carry it on your back or roll it thanks to its telescopic handle and wheels.

The bag includes a detachable and transportable 4-sided tool organiser, storage for a laptop, a pocket for your measuring tape, a compartment for a water bottle and pockets on the front to store the objects you need to get at quickly.

It also includes a protective cover to fold over the wheels when you carry the bag on your back. This will prevent you from getting your back dirty with dust from the wheels.