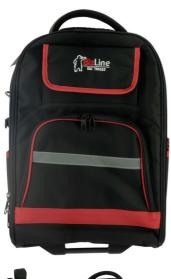

# Rolling tool bag with telescopic handle

#### Description

The wheeled backpack for your tools will make it a breeze for you to transport them around!

You can either carry it on your back or roll it thanks to its telescopic handle and wheels.

The bag includes a detachable and transportable 4-sided tool organiser, storage for a laptop, a pocket for your measuring tape, a compartment for a water bottle and pockets on the front to store the objects you need to get at quickly.

It also includes a protective cover to fold over the wheels when you carry the bag on your back. This will prevent you from getting your back dirty with dust from the wheels.

# Technical details

Material: 600D polyester. Maximum load capacity: 20 kg.

Dimensions: 340x190x520 (L x W x H in mm).

Weight: 4 kg.