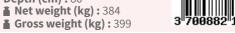

#### **Pallet**

**Height (cm):** 100 **Length (cm):** 120 **Depth (cm): 80** 

Net weight (kg): 384