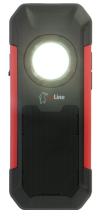

## Rechargeable LED handlamp and wireless speaker

A portable lamp with connected speaker.

#### Description

Rechargeable LED hand lamp with wireless speaker.

#### Technical details

Power: 5 W + 1 W.

Luminescent flux: 500 Lm at 50 Lm (wide beam) or 250Lm (spot beam).

Colour temperature: 6000 K.

Colour rendering index: ≥ 80.

Beam angle: Wide (120°) and Spot (40°).

Material: PC and aluminum.

Magnetic hook and swivel 180°.

Autonomy: from 2.5 h to 7 h.

Charging time: 4.5 h.

Load indicator.

Operating temperature: -20° C to + 45° C.

Wireless connection with a range of 10 m.

Output power of the wireless speaker: 5 W.

Autonomy of the speaker: 7 h.

Lithium battery: 3.7 V 3000 mAh.

Supplied with a USB / micro-USB connection cable 1m long.

Weight: 0.33 Kg.

Dimensions (cm): 6.5 x 16.5 x 2.5.