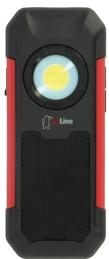

## Rechargeable LED handlamp and wireless speaker

A portable lamp with connected speaker.

#### Description

Rechargeable LED hand lamp with wireless speaker.

#### Technical details

Power: 5 W + 1 W.

Luminescent flux: 500 Lm at 50 Lm (wide beam) or 250Lm (spot beam).

Colour temperature: 6000 K.

Colour rendering index: ≥ 80.

Beam angle: Wide (120°) and Spot (40°).

Material: PC and aluminum.

Magnetic hook and swivel 180°.

Autonomy: from 2.5 h to 7 h.

Charging time: 4.5 h.

Load indicator.

Operating temperature: -20° C to + 45° C.

Wireless connection with a range of 10 m.

Output power of the wireless speaker: 5 W.

Autonomy of the speaker: 7 h.

Lithium battery: 3.7 V 3000 mAh.

Supplied with a USB / micro-USB connection cable 1m long.

Weight: 0.33 Kg.

Dimensions (cm): 6.5 x 16.5 x 2.5.